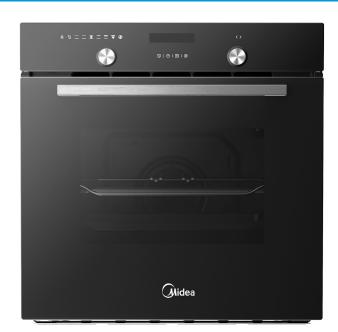

# Midea

# MIDEA BUILT-IN MULTIFUNCTION ELECTRIC OVEN 70L

# Model Number: MBON5M90E5-BK

| SPECIFICATIONS:            |               |
|----------------------------|---------------|
| Product Name:              | Electric Oven |
| Туре:                      | Built-In      |
| Aesthetics:                | Black         |
| Volume:                    | 70 L          |
| Energy Efficiency Class    | А             |
| Max Power                  | 3 kW          |
| MAIN FEATURES:             |               |
| Controls:                  | Pop-out       |
| Programmer                 | Electric      |
| Number of Functions        | 9             |
| Temperature range (Degree) | 50/250        |
| Door Type                  | Flat Door     |
| Number of Glasses          | 3-layer       |
| Cooling Ventilation        | Yes           |
| Automatic switch off       | Yes           |
| Baking Rack                | 1 рс          |
| 45mm depth baking pan      | 1 pc          |
| Oven light                 | Yes           |
| Bottom Heat                | Yes           |
| Conventional Heat          | Yes           |
| Defrost                    | Yes           |
| Conventional with fan      | Yes           |
| Radiant grilling           | Yes           |
| Double grilling with fan   | Yes           |
| Convection                 | Yes           |